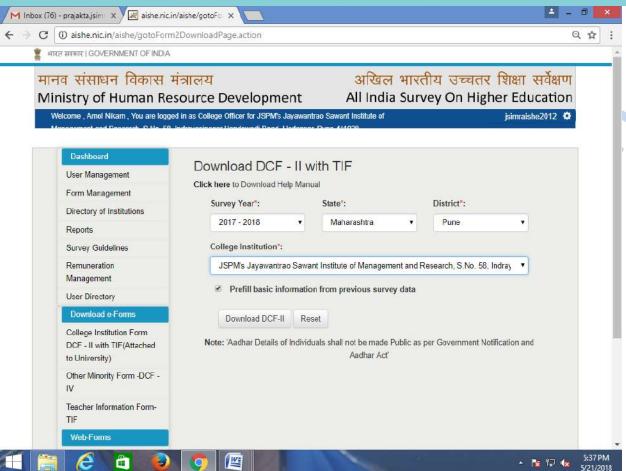

t & Research
Hadapsar, Pune - 411 028



Dr. Menchar Karade
DR. Merchan Karade
DR. M. S. P. M. 'S
Jayawantrao Sawant Institute
Of Management & Research
McJapsor, Puno - 411 028



### Implementation of e-Governance in areas of operations

### **Institute ERP System - e-SAMANAVAYA**

















### Online e-learning System - Moodle















MCQs and study material uploaded on Moodle





### TRAINING PROGRAM ON MOODLE FOR FACULTY





### **JSIMR WEBSITE**





### ADMISSION INQUIRY FORM ON WEBSITE





### **ONLINE STUDENT VERIFICATION ON JSIMR WEBSITE**





Online application for teaching and non-teaching positions at JSIMR on website









### FACILITY TO REGISTER FOR FREE ONLINE COURSES LIKE SWAYAM AND NPTEL





### **DTE SCREEN SHOTS**







### AISHE SCREENSHOTS









### **EXAMINATION SCREENSHOTS**









BUSAKALA PUNEETH CHAVAN PRIYANKA VIJAY

33050

33051



### **BULK SMS FACILITY**

### **LOGON UTILITY**





### **SSS SCREENSHOTS**





### TALLY SCREENSHOTS







### **BCUD LOGIN ACCOUNT**





### **AICTE SCREENSHOTS**





### National Digital Library (NDL)







### **JGATE SCREEN SHOT**



| onother och sandswari commercial countex process and none or humbroo hotel pure 4110 grass uniter tree; her countex processes |                                                       | Auc. Payne Onl | <u>y</u> | D D M M y welled for a moretha end |
|-------------------------------------------------------------------------------------------------------------------------------|-------------------------------------------------------|----------------|