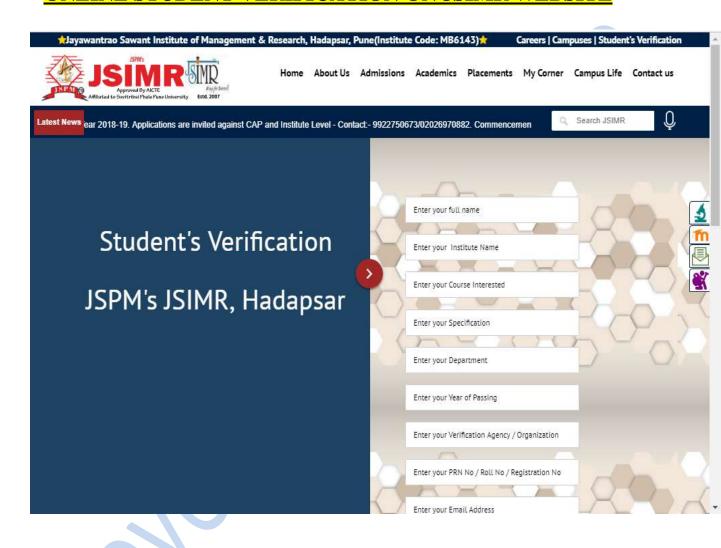

### **ONLINE STUDENT VERIFICATION ON JSIMR WEBSITE**

Online application for teaching and non-teaching positions at JSIMR on website