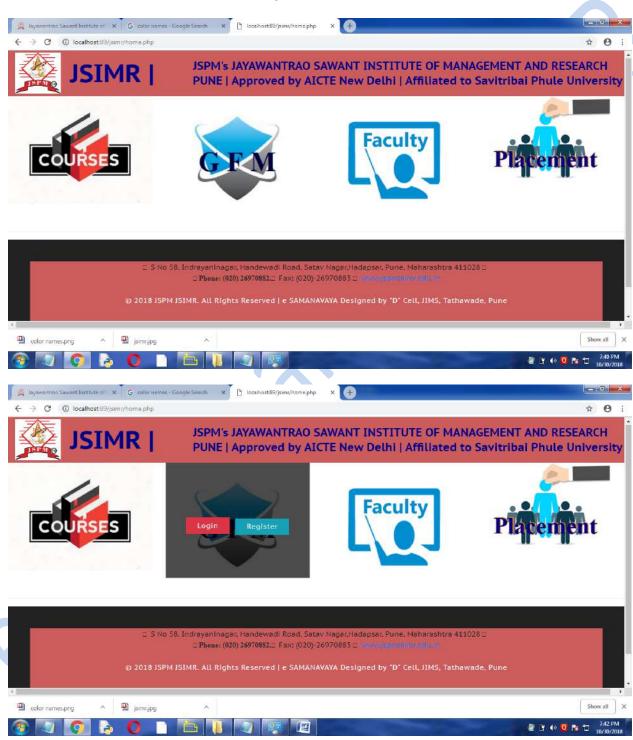

| 31               |
| 23    | PROQUEST DATA BASE                                                                        | 32               |
| 24    | KOHA SOFTWARE FOR LIBRARY                                                                 | 33               |
| 25    | PAYMENT FOR PROQUEST DATA BASE                                                            | 34               |

Dr. Santhosh Samuel
Head-IQAC
IQAC - Head
J.S.P.M's
Jayawantrao Sawant Institute
of Management & Research
Hadapsar, Pune - 411 028



Dr. Menchar Karade
DR. Merchan Karade
DR. M. S. P. M. 'S
Jayawantrao Sawant Institute
Of Management & Research
McJapsor, Puno - 411 028



### Implementation of e-Governance in areas of operations

### **Institute ERP System - e-SAMANAVAYA**

















### Online e-learning System - Moodle















MCQs and study material uploaded on Moodle





### TRAINING PROGRAM ON MOODLE FOR FACULTY





### **JSIMR WEBSITE**





### ADMISSION INQUIRY FORM ON WEBSITE





### **ONLINE STUDENT VERIFICATION ON JSIMR WEBSITE**





Online application for teaching and non-teaching positions at JSIMR on website









### FACILITY TO REGISTER FOR FREE ONLINE COURSES LIKE SWAYAM AND NPTEL





### **DTE SCREEN SHOTS**







### AISHE SCREENSHOTS









### **EXAMINATION SCREENSHOTS**









BUSAKALA PUNEETH CHAVAN PRIYANKA VIJAY

33050

33051



### **BULK SMS FACILITY**

### **LOGON UTILITY**





### **SSS SCREENSHOTS**





### TALLY SCREENSHOTS







### **BCUD LOGIN ACCOUNT**





### **AICTE SCREENSHOTS**





### Nati