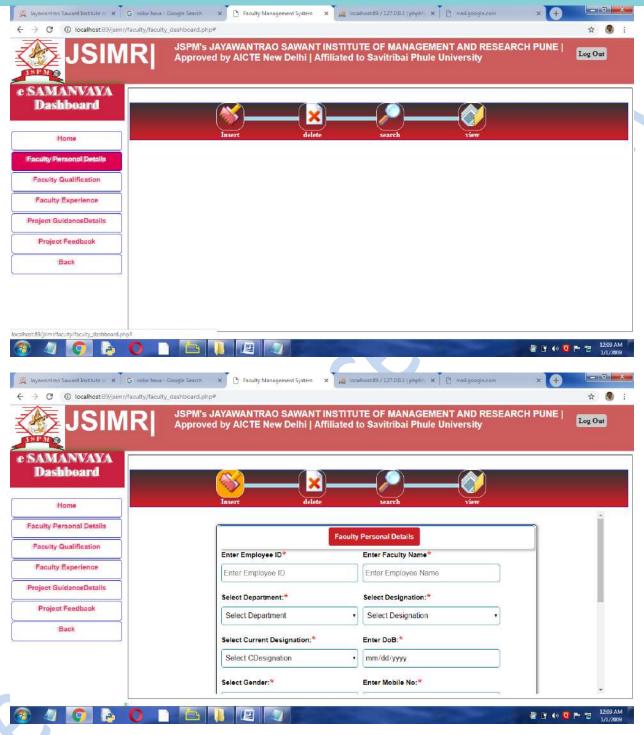

| 31               |
| 23    | PROQUEST DATA BASE                                                                        | 32               |
| 24    | KOHA SOFTWARE FOR LIBRARY                                                                 | 33               |
| 25    | PAYMENT FOR PROQUEST DATA BASE                                                            | 34               |

Dr. Santhosh Samuel
Head-IQAC
IQAC - Head
J.S.P.M's
Jayawantrao Sawant Institute
of Management & Research
Hadapsar, Pune - 411 028



Dr. Menchar Karade
DR. Merchan Karade
DR. M. S. P. M. 'S
Jayawantrao Sawant Institute
Of Management & Research
McJapsor, Puno - 411 028



### Implementation of e-Governance in areas of operations

### **Institute ERP System - e-SAMANAVAYA**

















### Online e-learning System - Moodle















MCQs and study material uploaded on Moodle





### TRAINING PROGRAM ON MOODLE FOR FACULTY





### **JSIMR WEBSITE**





### ADMISSION INQUIRY FORM ON WEBSITE





### **ONLINE STUDENT VERIFICATION ON JSIMR WEBSITE**





Online application for teaching and non-teaching positions at JSIMR on website









### FACILITY TO REGISTER FOR FREE ONLINE COURSES LIKE SWAYAM AND NPTEL





### **DTE SCREEN SHOTS**







### AISHE SCREENSHOTS









### **EXAMINATION SCREENSHOTS**









BUSAKALA PUNEETH CHAVAN PRIYANKA VIJAY

33050

33051



### **BULK SMS FACILITY**

### **LOGON UTILITY**





### **SSS SCREENSHOTS**





### TALLY SCREENSHOTS







### **BCUD LOGIN ACCOUNT**





### **AICTE SCREENSHOTS**





### National Dig