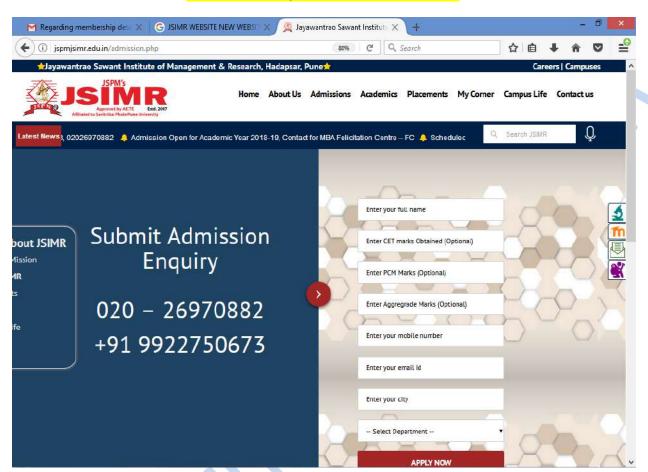

| 33               |
| 25    | PAYMENT FOR PROQUEST DATA BASE                                                            | 34               |

Dr. Santhosh Samuel
Head-IQAC
IQAC - Head
J.S.P.M's
Jayawantrao Sawant Institute
of Management & Research
Hadapsar, Pune - 411 028



Dr. Menchar Karade
DR. Merchan Karade
DR. M. S. P. M. 'S
Jayawantrao Sawant Institute
Of Management & Research
McJapsor, Puno - 411 028



### Implementation of e-Governance in areas of operations

### **Institute ERP System - e-SAMANAVAYA**

















### Online e-learning System - Moodle















MCQs and study material uploaded on Moodle





### TRAINING PROGRAM ON MOODLE FOR FACULTY





### **JSIMR WEBSITE**





### ADMISSION INQUIRY FORM ON WEBSITE





### **ONLINE STUDENT VERIFICATION ON JSIMR WEBSITE**





Online application for teaching and non-teaching positions at JSIMR on website









### FACILITY TO REGISTER FOR FREE ONLINE COURSES LIKE SWAYAM AND NPTEL





### **DTE SCREEN SHOTS**







### AISHE SCREENSHOTS









### **EXAMINATION SCREENSHOTS**









BUSAKALA PUNEETH CHAVAN PRIYANKA VIJAY

33050

33051



### **BULK SMS FACILITY**

### **LOGON UTILITY**





### **SSS SCREENSHOTS**





### TALLY SCREENSHOTS







### **BCUD LOGIN ACCOUNT**





### **AICTE SCREENSHOTS**





### National Digital Library (NDL)







### **JGATE SCREEN SHOT**



| onother och sandswari commercial countex process and none or humbroo hotel pure 4110 grass uniter tree; her countex processes |