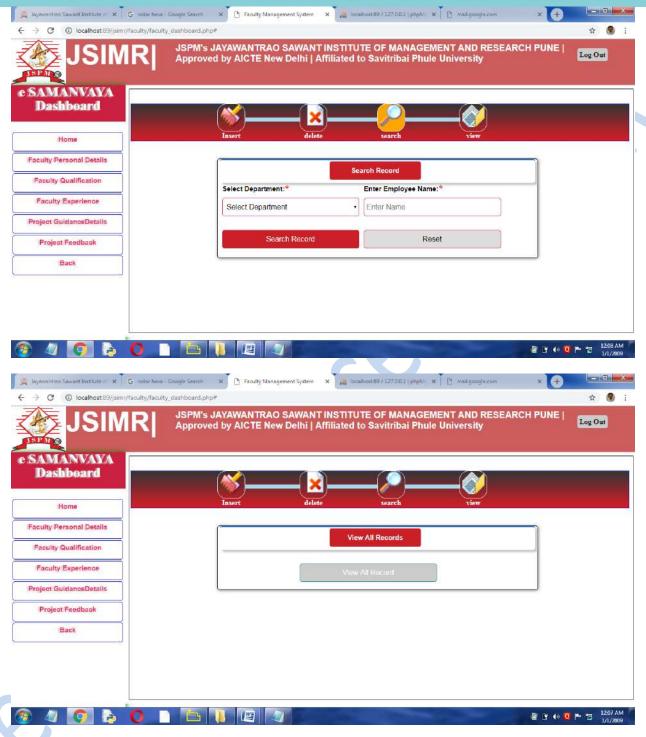

| 31               |
| 23    | PROQUEST DATA BASE                                                                        | 32               |
| 24    | KOHA SOFTWARE FOR LIBRARY                                                                 | 33               |
| 25    | PAYMENT FOR PROQUEST DATA BASE                                                            | 34               |

Dr. Santhosh Samuel
Head-IQAC
IQAC - Head
J.S.P.M's
Jayawantrao Sawant Institute
of Management & Research
Hadapsar, Pune - 411 028



Dr. Menchar Karade
DR. Merchan Karade
DR. M. S. P. M. 'S
Jayawantrao Sawant Institute
Of Management & Research
McJapsor, Puno - 411 028



### Implementation of e-Governance in areas of operations

### **Institute ERP System - e-SAMANAVAYA**

















### Online e-learning System - Moodle















MCQs and study material uploaded on Moodle





### TRAINING PROGRAM ON MOODLE FOR FACULTY





### **JSIMR WEBSITE**





### ADMISSION INQUIRY FORM ON WEBSITE





### **ONLINE STUDENT VERIFICATION ON JSIMR WEBSITE**





Online application for teaching and non-teaching positions at JSIMR on website









### FACILITY TO REGISTER FOR FREE ONLINE COURSES LIKE SWAYAM AND NPTEL





### **DTE SCREEN SHOTS**







### AISHE SCREENSHOTS









### **EXAMINATION SCREENSHOTS**









BUSAKALA PUNEETH CHAVAN PRIYANKA VIJAY

33050

33051



### **BULK SMS FACILITY**

### **LOGON UTILITY**





### **SSS SCREENSHOTS**





### TALLY SCREENSHOTS







### **BCUD LOGIN ACCOUNT**





### **AICTE SCREENSHOTS**





### National Digital