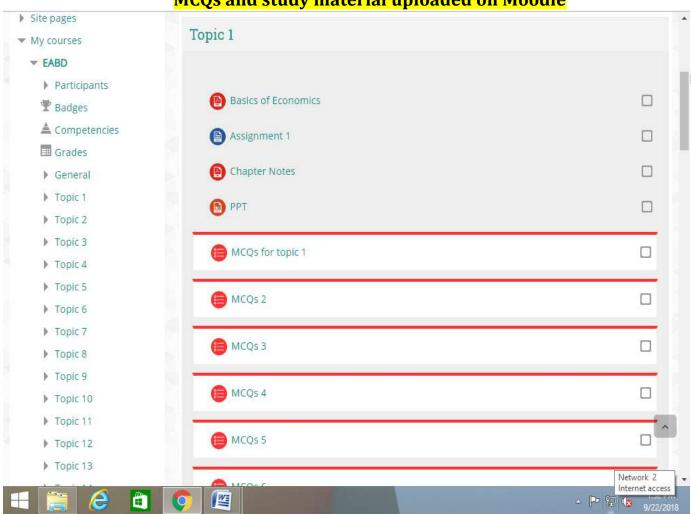

### Online e-learning System - Moodle

MCQs and study material uploaded on Moodle