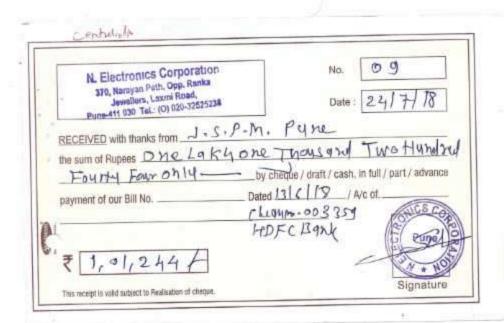

Payable at par through cineragh emater at all breaches of HOFC BANK LTD

Bris: 2453 Pdt: 145 58-INSTITUTION

\*\*24,78,000.00\*\* अवा करें

FOR JAYAWANT SHIKSHAN PRASARAK MANDAL

411240039: DO6526#

9762839839

| N. Electronics Corporations 370, Narayan Peth, Opp., Ranka Jowellers, Laxmi Road.                                           | No. 08      |
|-----------------------------------------------------------------------------------------------------------------------------|-------------|
| Pune-411 030 TeL: (0) 020-32525234  RECEIVED with thanks from J S the sum of Rupees Twenty For Only payment of our Bill No. |             |
| ₹ 247800/                                                                                                                   | HDF C Agnis |