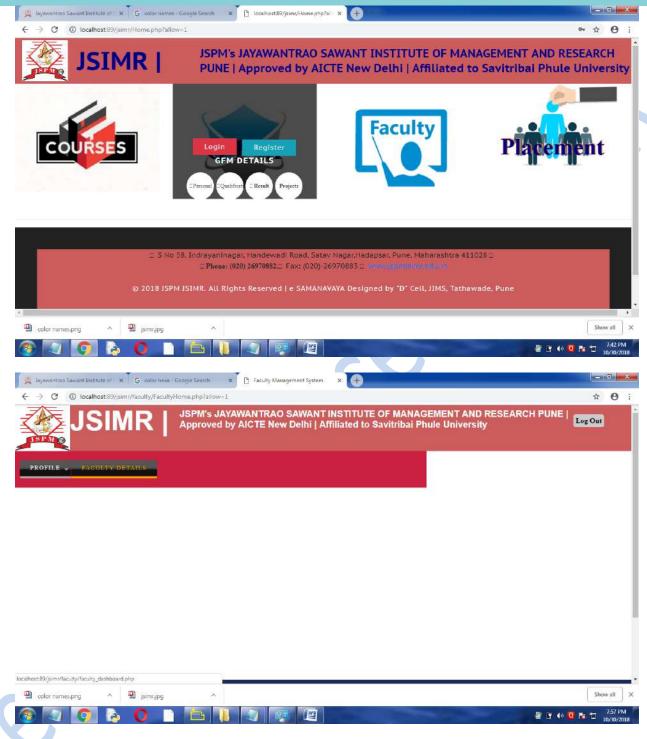

| 31               |
| 23    | PROQUEST DATA BASE                                                                        | 32               |
| 24    | KOHA SOFTWARE FOR LIBRARY                                                                 | 33               |
| 25    | PAYMENT FOR PROQUEST DATA BASE                                                            | 34               |

Dr. Santhosh Samuel
Head-IQAC
IQAC - Head
J.S.P.M's
Jayawantrao Sawant Institute
of Management & Research
Hadapsar, Pune - 411 028



Dr. Menchar Karade
DR. Merchan Karade
DR. M. S. P. M. 'S
Jayawantrao Sawant Institute
Of Management & Research
McJapsor, Puno - 411 028



### Implementation of e-Governance in areas of operations

### **Institute ERP System - e-SAMANAVAYA**

















### Online e-learning System - Moodle















MCQs and study material uploaded on Moodle





### TRAINING PROGRAM ON MOODLE FOR FACULTY





### **JSIMR WEBSITE**





### ADMISSION INQUIRY FORM ON WEBSITE





### **ONLINE STUDENT VERIFICATION ON JSIMR WEBSITE**





Online application for teaching and non-teaching positions at JSIMR on website









### FACILITY TO REGISTER FOR FREE ONLINE COURSES LIKE SWAYAM AND NPTEL





### **DTE SCREEN SHOTS**







### AISHE SCREENSHOTS









### **EXAMINATION SCREENSHOTS**









BUSAKALA PUNEETH CHAVAN PRIYANKA VIJAY

33050

33051



### **BULK SMS FACILITY**

### **LOGON UTILITY**





### **SSS SCREENSHOTS**





### TALLY SCREENSHOTS







### **BCUD LOGIN ACCOUNT**





### **AICTE SCREENSHOTS**





### National