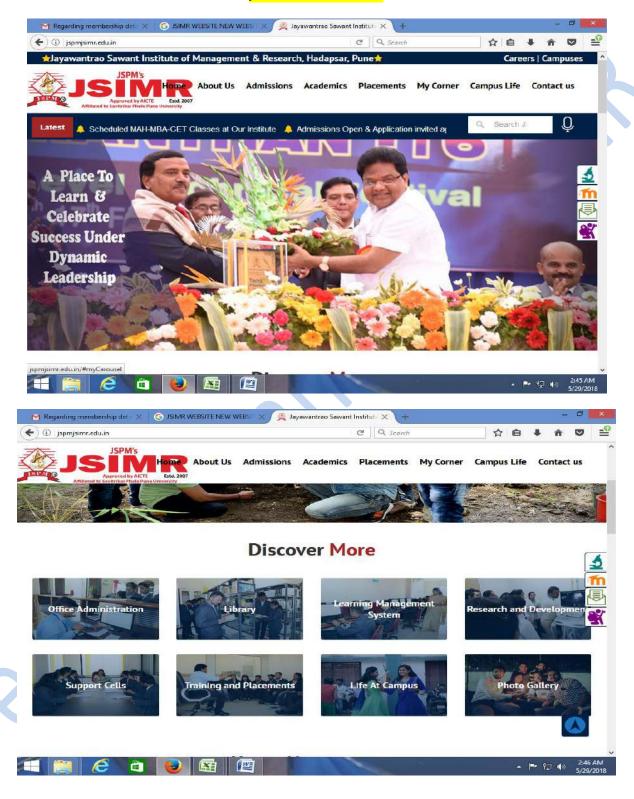

| KOHA SOFTWARE FOR LIBRARY                                                                 | 33               |
| 25    | PAYMENT FOR PROQUEST DATA BASE                                                            | 34               |

Dr. Santhosh Samuel
Head-IQAC
IQAC - Head
J.S.P.M's
Jayawantrao Sawant Institute
of Management & Research
Hadapsar, Pune - 411 028



Dr. Menchar Karade
DR. Merchan Karade
DR. M. S. P. M. 'S
Jayawantrao Sawant Institute
Of Management & Research
McJapsor, Puno - 411 028



### Implementation of e-Governance in areas of operations

### **Institute ERP System - e-SAMANAVAYA**

















### Online e-learning System - Moodle















MCQs and study material uploaded on Moodle





### TRAINING PROGRAM ON MOODLE FOR FACULTY





### **JSIMR WEBSITE**





### ADMISSION INQUIRY FORM ON WEBSITE





### **ONLINE STUDENT VERIFICATION ON JSIMR WEBSITE**





Online application for teaching and non-teaching positions at JSIMR on website









### FACILITY TO REGISTER FOR FREE ONLINE COURSES LIKE SWAYAM AND NPTEL





### **DTE SCREEN SHOTS**







### AISHE SCREENSHOTS









### **EXAMINATION SCREENSHOTS**









BUSAKALA PUNEETH CHAVAN PRIYANKA VIJAY

33050

33051



### **BULK SMS FACILITY**

### **LOGON UTILITY**





### **SSS SCREENSHOTS**





### TALLY SCREENSHOTS







### **BCUD LOGIN ACCOUNT**





### **AICTE SCREENSHOTS**





### National Digital Library (NDL)







### **JGATE SCREEN SHOT**



| onother och sandswari commercial countex process and none or humbroo hotel pure 4110 grass uniter tree; her countex process