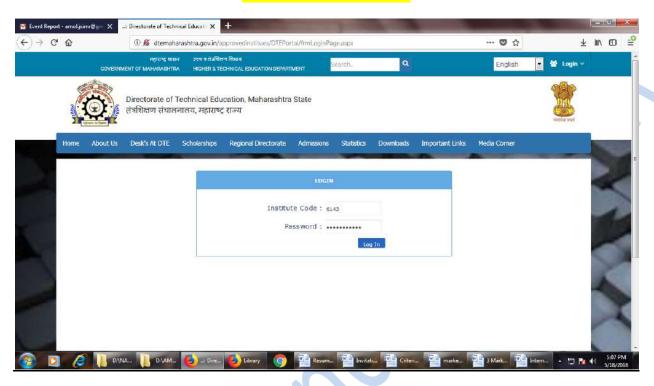

rao Sawant Institute
of Management & Research
Hadapsar, Pune - 411 028



Dr. Menchar Karade
DR. Merchan Karade
DR. M. S. P. M. 'S
Jayawantrao Sawant Institute
Of Management & Research
McJapsor, Puno - 411 028



### Implementation of e-Governance in areas of operations

### **Institute ERP System - e-SAMANAVAYA**

















### Online e-learning System - Moodle















MCQs and study material uploaded on Moodle





### TRAINING PROGRAM ON MOODLE FOR FACULTY





### **JSIMR WEBSITE**





### ADMISSION INQUIRY FORM ON WEBSITE





### **ONLINE STUDENT VERIFICATION ON JSIMR WEBSITE**





Online application for teaching and non-teaching positions at JSIMR on website









### FACILITY TO REGISTER FOR FREE ONLINE COURSES LIKE SWAYAM AND NPTEL





### **DTE SCREEN SHOTS**







### AISHE SCREENSHOTS









### **EXAMINATION SCREENSHOTS**









BUSAKALA PUNEETH CHAVAN PRIYANKA VIJAY

33050

33051



### **BULK SMS FACILITY**

### **LOGON UTILITY**





### **SSS SCREENSHOTS**





### TALLY SCREENSHOTS







### **BCUD LOGIN ACCOUNT**





### **AICTE SCREENSHOTS**





### National Digital Library (NDL)







### **JGATE SCREEN SHOT**



| onother och sandswari commercial countex process and none or humbroo hotel pure 4110 grass uniter tree; her countex processes |                                                       | Auc. Payne Onl | <u>y</u> | D D M M y welled for a moretha end |
|-------------------------------------------------------------------------------------------------------------------------------|----------------------------------------